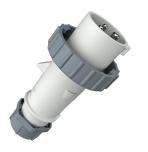

## Plug AM-TOP®

Part no. 2422

- screw terminals

- single part body cable gland and sealing strain relief and protection against kinking

## **Technical specifications**

| Ampere                    | 16 A            |
|---------------------------|-----------------|
| Poles                     | 3 p             |
| Voltage                   | 50-250 V        |
| Clock position            | 3 h             |
| Connection technology     | Screw terminals |
| Contact                   | standard        |
| Protection type           | IP 67           |
| Weight                    | 133 g           |
| Declaration of Conformity | EAC, CQC        |