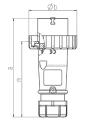

## Drawing

| Drawing                            | Amp.  | 16   |      |      | 32  |     |     |
|------------------------------------|-------|------|------|------|-----|-----|-----|
| 2 MB 218                           | Poles | 3    | 4    | 5    | 3   | 4   | 5   |
| Dim. in mm                         | а     | 142  | 144  | 147  | 186 | 186 | 180 |
|                                    | b     | 70   | 78   | 87   | 94  | 94  | 101 |
|                                    | n     | 109  | 111  | 114  | 145 | 145 | 138 |
|                                    | У     | 14.5 | 16   | 16   | 22  | 22  | 22  |
| Terminal for cond. cross           |       | 1    | 1    | 1    | 2.5 | 2.5 | 2.5 |
| section (mm <sup>2</sup> ) minmax. |       | -2.5 | —2.5 | -2.5 | 6   | —6  | —6  |