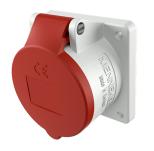

## Panel mounted socket

Part no. 2443

- screw terminals
- highly heat resistant contact carrier • •
  - nickel plated contacts
- straight

## Technical specifications

| Ampere                    | 16 A                                                          |
|---------------------------|---------------------------------------------------------------|
| Poles                     | 7 p                                                           |
| Voltage                   | 400 V                                                         |
| Clock position            | 6 h                                                           |
| Hertz                     | 50-60 Hz                                                      |
| Connection technology     | Screw terminals                                               |
| Contact                   | highly heat resistant contact carrier, nickel plated contacts |
| Protection type           | IP 44                                                         |
| Flange                    | 75x75 mm                                                      |
| Fixing hole               | 60x60 mm                                                      |
| Weight                    | 198 g                                                         |
| Declaration of Conformity | EAC                                                           |