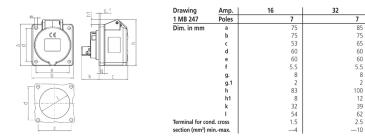

|
| Hertz                     | 50-60 Hz                                                      |
| Connection technology     | Screw terminals                                               |
| Contact                   | highly heat resistant contact carrier, nickel plated contacts |
| Protection type           | IP 44                                                         |
| Flange                    | 75x75 mm                                                      |
| Fixing hole               | 60x60 mm                                                      |
| Weight                    | 198 g                                                         |
| Declaration of Conformity | EAC                                                           |

## Drawing