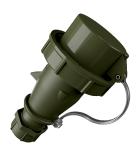

## Plug TM Part no. 24660

- screw terminals
- highly heat resistant contact carrier
- nickel plated contacts with protective cap
- (form CP)

## **Technical specifications**

| Ampere                    | 16 A                                                          |
|---------------------------|---------------------------------------------------------------|
| Poles                     | 3 p                                                           |
| Voltage                   | 230 V                                                         |
| Clock position            | 6 h                                                           |
| Hertz                     | 50-60 Hz                                                      |
| Connection technology     | Screw terminals                                               |
| Contact                   | nickel plated contacts, highly heat resistant contact carrier |
| Protection type           | IP 67                                                         |
| Weight                    | 187 g                                                         |
| Declaration of Conformity | VDE, EAC                                                      |