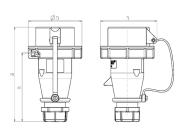

## Drawing

| Drawing                  | Amp.     | Amp.   16 |      | 32  |     |
|--------------------------|----------|-----------|------|-----|-----|
| 2 MB 240                 | Poles    | 3         | 5    | 4   | 5   |
| Dim. in mm               | a        | 148       | 153  | 191 | 185 |
|                          | b        | 70        | 87   | 94  | 101 |
|                          | h        | 75        | 92   | 97  | 105 |
|                          | n        | 108       | 112  | 141 | 133 |
|                          | у        | 14.5      | 16   | 22  | 22  |
|                          |          |           |      |     |     |
|                          |          |           |      |     |     |
| Terminal for cond. cross |          | 1         | 1    | 2.5 | 2.5 |
| section (mm²) n          | nin -max | -25       | -2 5 | -6  | -6  |