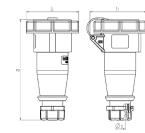

## Drawing

| Drawing                      | Amp.    | 16   |      | 32  |     |
|------------------------------|---------|------|------|-----|-----|
| 3 MB 73                      | Poles   | 3    | 5    | 3   | 5   |
| Dim. in mm                   | а       | 160  | 170  | 204 | 205 |
|                              | b       | 70   | 87   | 101 | 101 |
|                              | h       | 78   | 94   | 98  | 105 |
|                              | У       | 14.5 | 16   | 22  | 22  |
|                              |         |      |      |     |     |
|                              |         |      |      |     |     |
|                              |         |      |      |     |     |
| Terminal for cond. cross     |         | 1    | 1    | 2.5 | 2.5 |
| section (mm <sup>2</sup> ) n | ninmax. | -2.5 | -2.5 | 6   | —6  |