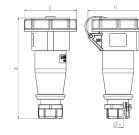

## Drawing

| Drawing                      | Amp.    | 16   |      | 32  |     |
|------------------------------|---------|------|------|-----|-----|
| 3 MB 73                      | Poles   | 3    | 5    | 3   | 5   |
| Dim. in mm                   | а       | 160  | 170  | 204 | 205 |
|                              | b       | 70   | 87   | 101 | 101 |
|                              | h       | 78   | 94   | 98  | 105 |
|                              | у       | 14.5 | 16   | 22  | 22  |
|                              |         |      |      |     |     |
| Terminal for cond. cross     |         | 1    | 1    | 2.5 | 2.5 |
| section (mm <sup>2</sup> ) n | ninmax. | -2.5 | -2.5 | —6  | 6   |