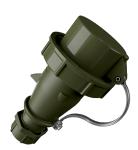

## Plug TM Part no. 24773

- screw terminals
- highly heat resistant contact carrier
- nickel plated contacts with protective cap
- (form CP)