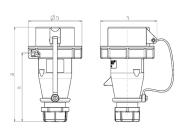

## Drawing

| Drawing                  | Amp.    | 16   |      | 32  | 2   |
|--------------------------|---------|------|------|-----|-----|
| 2 MB 240                 | Poles   | 3    | 5    | 4   | 5   |
| Dim. in mm               | a       | 148  | 153  | 191 | 185 |
|                          | b       | 70   | 87   | 94  | 101 |
|                          | h       | 75   | 92   | 97  | 105 |
|                          | n       | 108  | 112  | 141 | 133 |
|                          | у       | 14.5 | 16   | 22  | 22  |
|                          |         |      |      |     |     |
|                          |         |      |      |     |     |
| Terminal for cond. cross |         | 1    | 1    | 2.5 | 2.5 |
| section (mm²) n          | ninmax. | -2.5 | -2 5 | -6  | -6  |