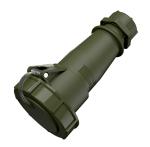

## **Connector TM**

Part no. 24787

- screw terminals
  - with highly heat resistant contact carrier nickel plated contacts with protective cap

- (form DS)

## **Technical specifications**

| Ampere                | 32 A                                                          |  |  |
|-----------------------|---------------------------------------------------------------|--|--|
| Poles                 | 5 p                                                           |  |  |
| Voltage               | 440-460 V                                                     |  |  |
| Clock position        | 11 h                                                          |  |  |
| Hertz                 | 60 Hz                                                         |  |  |
| Connection technology | Screw terminals                                               |  |  |
| Contact               | highly heat resistant contact carrier, nickel plated contacts |  |  |
| Protection type       | IP 67                                                         |  |  |
| Weight                | 452 g                                                         |  |  |