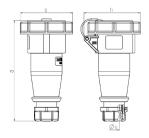

## Drawing

| Drawing                  | Amp.  | 16   |              | 32  |     |
|--------------------------|-------|------|--------------|-----|-----|
| 3 MB 73                  | Poles | 3    | 5            | 3   | 5   |
| Dim. in mm               | a     | 160  | 170          | 204 | 205 |
|                          | b     | 70   | 87           | 101 | 101 |
|                          | h     | 78   | 94           | 98  | 105 |
|                          | у     | 14.5 | 16           | 22  | 22  |
|                          |       |      |              |     |     |
|                          |       |      |              |     |     |
|                          |       |      |              |     |     |
| Terminal for cond. cross |       | 1    | 1            | 2.5 | 2.5 |
| section (mm²) minmax.    |       | -2.5 | <b>—</b> 2.5 | 6   | 6   |