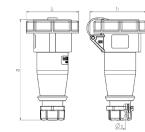

## Drawing

| Drawing                            | Amp.  | 16   |      | 32  |     |
|------------------------------------|-------|------|------|-----|-----|
| 3 MB 73                            | Poles | 3    | 5    | 3   | 5   |
| Dim. in mm                         | а     | 160  | 170  | 204 | 205 |
|                                    | b     | 70   | 87   | 101 | 101 |
|                                    | h     | 78   | 94   | 98  | 105 |
|                                    | у     | 14.5 | 16   | 22  | 22  |
|                                    |       |      |      |     |     |
| Terminal for cond. cross           |       | 1    | 1    | 2.5 | 2.5 |
| section (mm <sup>2</sup> ) minmax. |       | -2.5 | -2.5 | 6   | —6  |