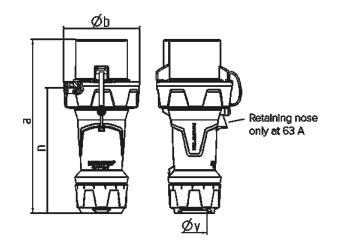

## Drawing

| Drawing                  | Amp.  | 63  | 125 |
|--------------------------|-------|-----|-----|
| 2 MB 241                 | Poles | 5   | 5   |
| Dim. in mm               | а     | 260 | 300 |
|                          | b     | 114 | 130 |
|                          | n     | 188 | 219 |
|                          | у     | 36  | 49  |
|                          |       |     |     |
| Terminal for cond. cross |       | 6   | 25  |
| section (mm²) minmax.    |       | —16 | —50 |