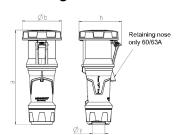

## Drawing

| Drawing                  | Amp.  | 63  |     |     | 125         |             |     |
|--------------------------|-------|-----|-----|-----|-------------|-------------|-----|
| 3 MB 68                  | Poles | 3   | 4   | 5   | 3           | 4           | 5   |
| Dim. in mm               | а     | 270 | 270 | 270 | 310         | 310         | 310 |
|                          | b     | 113 | 113 | 113 | 125         | 125         | 125 |
|                          | h     | 123 | 123 | 123 | 135         | 135         | 135 |
|                          | у     | 36  | 36  | 36  | 49          | 49          | 49  |
| Terminal for cond. cross |       | 6   | 6   | 6   | 25          | 25          | 25  |
| section (mm²) minmax.    |       | —16 | —16 | —16 | <b>—</b> 50 | <b>—</b> 50 | —50 |