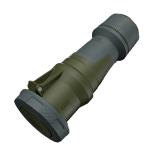

## **Connector PowerTOP® Xtra TM**

Part no. 24985

- screw terminals
- frame terminals
- X-CONTACT
- rubberised grip area
- highly heat resistant contact carrier
- nickel plated contacts
- cable gland and external cable grip strain relief and protection against kinking
- enclosure with thread lock
- two safety slides
- (form DS)