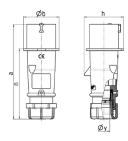

## Drawing

| Drawing Amp.             |       | 16    |       |       | 32  |     |      |
|--------------------------|-------|-------|-------|-------|-----|-----|------|
| 2 MB 217                 | Poles | 3     | 4     | 5     | 3   | 4   | 5    |
| Dim. in mm               | а     | 142   | 147   | 147   | 186 | 186 | 180  |
|                          | b     | 53    | 59    | 67    | 70  | 70  | 77   |
|                          | h     | 59    | 69.4  | 76    | 81  | 81  | 89.5 |
|                          | n     | 105.2 | 110.5 | 110.5 | 141 | 141 | 135  |
|                          | у     | 14.5  | 16    | 16    | 22  | 22  | 22   |
| Terminal for cond. cross |       | 1     | 1     | 1     | 2.5 | 2.5 | 2.5  |
| section (mm²) minmax.    |       | —2.5  | —2.5  | —2.5  | 6   | -6  | -6   |