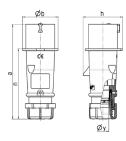

## Drawing

| Diawing                  | Allip. | l     | 10           |       | l        | 32        |           |
|--------------------------|--------|-------|--------------|-------|----------|-----------|-----------|
| 2 MB 217                 | Poles  | 3     | 4            | 5     | 3        | 4         | 5         |
| Dim. in mm               | а      | 142   | 147          | 147   | 186      | 186       | 180       |
|                          | b      | 53    | 59           | 67    | 70       | 70        | 77        |
|                          | h      | 59    | 69.4         | 76    | 81       | 81        | 89.5      |
|                          | n      | 105.2 | 110.5        | 110.5 | 141      | 141       | 135       |
|                          | у      | 14.5  | 16           | 16    | 22       | 22        | 22        |
| Terminal for cond. cross |        | 1     | 1            | 1     | 2.5      | 2.5       | 2.5       |
| section (mm²) minmax.    |        | —2.5  | <b>—</b> 2.5 | —2.5  | 6        | -6        | -6        |
|                          |        | —2.5  | —2.5         |       | <u>6</u> | <u></u> 6 | <u></u> 6 |