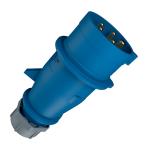

## Plug AM-TOP®

Part no. 257

- screw terminals

- single part body cable gland and sealing strain relief and protection against kinking

## **Technical specifications**

| Ampere                    | 16 A            |
|---------------------------|-----------------|
| Poles                     | 5 p             |
| Voltage                   | 230 V           |
| Clock position            | 9 h             |
| Hertz                     | 50-60 Hz        |
| Connection technology     | Screw terminals |
| Contact                   | standard        |
| Protection type           | IP 44           |
| Weight                    | 171 g           |
| Declaration of Conformity | EAC, CQC        |