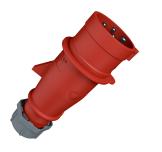

Plug AM-TOP®

Part no. 264

- screw terminals

- single part body cable gland and sealing strain relief and protection against kinking

## **Technical specifications**

| Ampere                    | 32 A                |
|---------------------------|---------------------|
| Poles                     | 4 p                 |
| Voltage                   | 400 V               |
| Clock position            | 6 h                 |
| Hertz                     | 50-60 Hz            |
| Connection technology     | Screw terminals     |
| Contact                   | standard            |
| Protection type           | IP 44               |
| Weight                    | 274 g               |
| Declaration of Conformity | VDE, EAC, Kema, CQC |