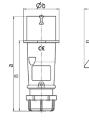

## Drawing

| Drawing                            | Amp.  | 16    |       |       | 32  |     |      |
|------------------------------------|-------|-------|-------|-------|-----|-----|------|
| 2 MB 217                           | Poles | 3     | 4     | 5     | 3   | 4   | 5    |
| Dim. in mm                         | а     | 142   | 147   | 147   | 186 | 186 | 180  |
|                                    | b     | 53    | 59    | 67    | 70  | 70  | 77   |
|                                    | h     | 59    | 69.4  | 76    | 81  | 81  | 89.5 |
|                                    | n     | 105.2 | 110.5 | 110.5 | 141 | 141 | 135  |
|                                    | у     | 14.5  | 16    | 16    | 22  | 22  | 22   |
| Terminal for cond. cross           |       | 1     | 1     | 1     | 2.5 | 2.5 | 2.5  |
| section (mm <sup>2</sup> ) minmax. |       | -2.5  | -2.5  | -2.5  | —6  | —6  | —6   |