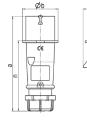

## Drawing

| Drawing                            | Amp.  | 16    |       |       | 32  |     |      |
|------------------------------------|-------|-------|-------|-------|-----|-----|------|
| 2 MB 217                           | Poles | 3     | 4     | 5     | 3   | 4   | 5    |
| Dim. in mm                         | а     | 142   | 147   | 147   | 186 | 186 | 180  |
|                                    | b     | 53    | 59    | 67    | 70  | 70  | 77   |
|                                    | h     | 59    | 69.4  | 76    | 81  | 81  | 89.5 |
|                                    | n     | 105.2 | 110.5 | 110.5 | 141 | 141 | 135  |
|                                    | У     | 14.5  | 16    | 16    | 22  | 22  | 22   |
| Terminal for cond. cross           |       | 1     | 1     | 1     | 2.5 | 2.5 | 2.5  |
| section (mm <sup>2</sup> ) minmax. |       | -2.5  | -2.5  | -2.5  | 6   | —6  | —6   |