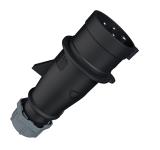

Plug AM-TOP®

Part no. 265

- screw terminals

- single part body cable gland and sealing strain relief and protection against kinking

## **Technical specifications**

| Ampere                    | 32 A            |
|---------------------------|-----------------|
| Poles                     | 4 p             |
| Voltage                   | 500 V           |
| Clock position            | 7 h             |
| Hertz                     | 50-60 Hz        |
| Connection technology     | Screw terminals |
| Contact                   | standard        |
| Protection type           | IP 44           |
| Weight                    | 275 g           |
| Declaration of Conformity | VDE, EAC, CQC   |