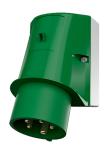

Wall mounted inlet

Part no. 2668

screw terminals

•

•

enclosure base with stamped recess for quick cutting out

## **Technical specifications**

| Ampere                    | 16 A            |
|---------------------------|-----------------|
| Poles                     | 5 p             |
| Voltage                   | 50-500 V        |
| Clock position            | 10 h            |
| Hertz                     | 100-300 Hz      |
| Connection technology     | Screw terminals |
| Contact                   | standard        |
| Protection type           | IP 44           |
| Weight                    | 246 g           |
| Declaration of Conformity | EAC, CQC        |