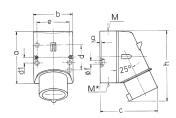

## Drawing

| Drawing                         | Amp.  |                            | 16   |      |                            | 32    |       |
|---------------------------------|-------|----------------------------|------|------|----------------------------|-------|-------|
| 2 MB 32                         | Poles | 3                          | 4    | 5    | 3                          | 4     | 5     |
| Dim. in mm                      | а     | 87                         | 100  | 100  | 128                        | 128   | 128   |
|                                 | b     | 64                         | 75   | 75   | 84                         | 84    | 84    |
|                                 | с     | 93                         | 106  | 110  | 133                        | 133   | 135   |
|                                 | d     | 40                         | _    | _    | - 1                        | _     | _     |
|                                 | d1    | -                          | 10.5 | 10.5 | 11                         | 11    | 11    |
|                                 | e     | 50.5                       | 59   | 59   | 68                         | 68    | 68    |
|                                 | f     | 4,5                        | 5    | 5    | 5.3                        | 5.3   | 5.3   |
|                                 | g.    | 4                          | 4    | 4    | 4                          | 4     | 4     |
|                                 | h     | 122                        | 133  | 135  | 169                        | 169   | 170   |
|                                 | м     | 20                         | 20   | 20   | 32                         | 32    | 32    |
|                                 | M*    | 1x20 (blind) to be cut out |      |      | 2x25 (blind) to be cut out |       |       |
| Max. cable diam. (mm)           |       | 15                         | 15   | 15   | 18/25                      | 18/25 | 18/25 |
| Terminal for cond.              | cross | 1                          | 1    | 1    | 2.5                        | 2.5   | 2.5   |
| section (mm <sup>2</sup> ) min. | -max. | -2.5                       | -2.5 | -2.5 | -6                         | -6    | 6     |