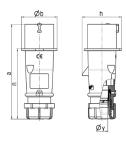

## Drawing

| Drawing                  | Amp.  | l     | 10           |       |     | 32         |      |
|--------------------------|-------|-------|--------------|-------|-----|------------|------|
| 2 MB 217                 | Poles | 3     | 4            | 5     | 3   | 4          | 5    |
| Dim. in mm               | а     | 142   | 147          | 147   | 186 | 186        | 180  |
|                          | b     | 53    | 59           | 67    | 70  | 70         | 77   |
|                          | h     | 59    | 69.4         | 76    | 81  | 81         | 89.5 |
|                          | n     | 105.2 | 110.5        | 110.5 | 141 | 141        | 135  |
|                          | у     | 14.5  | 16           | 16    | 22  | 22         | 22   |
| Terminal for cond. cross |       | 1     | 1            | 1     | 2.5 | 2.5        | 2.5  |
| section (mm²) minmax.    |       | —2.5  | <b>—</b> 2.5 | —2.5  | 6   | <b>—</b> 6 | -6   |
|                          |       |       |              |       |     |            |      |