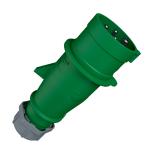

## Plug AM-TOP®

Part no. 266

- screw terminals

- single part body cable gland and sealing strain relief and protection against kinking

## Technical specifications

| Ampere                    | 32 A            |
|---------------------------|-----------------|
| Poles                     | 4 p             |
| Voltage                   | 50-500 V        |
| Clock position            | 10 h            |
| Hertz                     | 100-300 Hz      |
| Connection technology     | Screw terminals |
| Contact                   | standard        |
| Protection type           | IP 44           |
| Weight                    | 275 g           |
| Declaration of Conformity | EAC, CQC        |