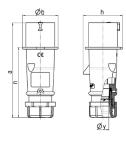

## Drawing

| Drawing          | Amp.     |       | 16           |              |     | 32         | - 1  |
|------------------|----------|-------|--------------|--------------|-----|------------|------|
| 2 MB 217         | Poles    | 3     | 4            | 5            | 3   | 4          | 5    |
| Dim. in mm       | а        | 142   | 147          | 147          | 186 | 186        | 180  |
|                  | b        | 53    | 59           | 67           | 70  | 70         | 77   |
|                  | h        | 59    | 69.4         | 76           | 81  | 81         | 89.5 |
|                  | n        | 105.2 | 110.5        | 110.5        | 141 | 141        | 135  |
|                  | у        | 14.5  | 16           | 16           | 22  | 22         | 22   |
| Terminal for con | d. cross | 1     | 1            | 1            | 2.5 | 2.5        | 2.5  |
| section (mm²) m  | inmax.   | -2.5  | <b>—</b> 2.5 | <b>—</b> 2.5 | -6  | <b>—</b> 6 | 6    |