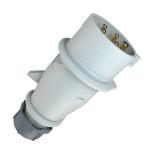

## Plug AM-TOP®

Part no. 2678

- screw terminals

- single part body cable gland and sealing strain relief and protection against kinking

## Technical specifications

| Ampere                    | 32 A            |
|---------------------------|-----------------|
| Poles                     | 5 p             |
| Voltage                   | 50-500 V        |
| Clock position            | 1 h             |
| Connection technology     | Screw terminals |
| Contact                   | standard        |
| Protection type           | IP 44           |
| Weight                    | 255 g           |
| Declaration of Conformity | VDE, EAC, CQC   |