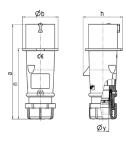

## Drawing

| Drawing               | Amp.      | l     | 10           |       | l   | 32         |            |
|-----------------------|-----------|-------|--------------|-------|-----|------------|------------|
| 2 MB 217              | Poles     | 3     | 4            | 5     | 3   | 4          | 5          |
| Dim. in mm            | а         | 142   | 147          | 147   | 186 | 186        | 180        |
|                       | b         | 53    | 59           | 67    | 70  | 70         | 77         |
|                       | h         | 59    | 69.4         | 76    | 81  | 81         | 89.5       |
|                       | n         | 105.2 | 110.5        | 110.5 | 141 | 141        | 135        |
|                       | у         | 14.5  | 16           | 16    | 22  | 22         | 22         |
| Terminal for cor      | nd. cross | 1     | 1            | 1     | 2.5 | 2.5        | 2.5        |
| section (mm²) minmax. |           | —2.5  | <b>—</b> 2.5 | —2.5  | 6   | <b>—</b> 6 | <b>—</b> 6 |
|                       |           |       |              |       |     |            |            |