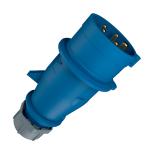

## Plug AM-TOP®

Part no. 269

- screw terminals

- single part body cable gland and sealing strain relief and protection against kinking

## Technical specifications

| Ampere                    | 32 A            |
|---------------------------|-----------------|
| Poles                     | 5 p             |
| Voltage                   | 230 V           |
| Clock position            | 9 h             |
| Hertz                     | 50-60 Hz        |
| Connection technology     | Screw terminals |
| Contact                   | standard        |
| Protection type           | IP 44           |
| Weight                    | 276 g           |
| Declaration of Conformity | VDE, EAC, CQC   |