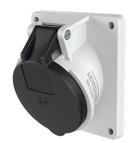

## Panel mounted socket

Part no. 2764A

screw terminals

## Technical specifications

| Ampere                    | 32 A            |
|---------------------------|-----------------|
| Poles                     | 5 p             |
| Voltage                   | 600-690 V       |
| Clock position            | 5 h             |
| Hertz                     | 50-60 Hz        |
| Connection technology     | Screw terminals |
| Contact                   | standard        |
| Protection type           | IP 44           |
| Flange                    | 100x92 mm       |
| Fixing hole               | 85x77 mm        |
| Inclination               | 20 °            |
| Weight                    | 270 g           |
| Declaration of Conformity | EAC             |