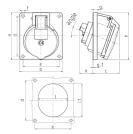

## Drawing

| Drawing                  | Amp.  | 16   |     |     | 32  |     |     |
|--------------------------|-------|------|-----|-----|-----|-----|-----|
| 1 MB 260                 | Poles | 3    | 4   | 5   | 3   | 4   | 5   |
| Dim. in mm               | a     | 73.5 | 100 | 100 | 100 | 100 | 100 |
|                          | ь     | 64   | 92  | 92  | 92  | 92  | 92  |
|                          | c     | 50   | 59  | 58  | 62  | 62  | 61  |
|                          | d     | 60   | 85  | 85  | 85  | 85  | 85  |
|                          | e     | 52   | 77  | 77  | 77  | 77  | 77  |
|                          | f     | 5.5  | 5.5 | 5.5 | 5.5 | 5.5 | 5.5 |
|                          | g.    | 7    | 8   | 8   | 8   | 8   | 8   |
|                          | g.1   | 2    | 2   | 2   | 2   | 2   | 2   |
|                          | h     | 79   | 100 | 100 | 103 | 103 | 106 |
|                          | k     | 44   | 34  | 34  | 54  | 54  | 49  |
|                          | 1     | 52   | 55  | 65  | 67  | 67  | 72  |
|                          | 11    | 60   | 63  | 72  | 82  | 82  | 85  |
|                          | α     | 20°  | 20° | 20° | 20° | 20° | 20° |
| Terminal for cond. cross |       | 1.5  | 1.5 | 1.5 | 2.5 | 2.5 | 2.5 |
| section (mm²) min-max    |       | -4   | -4  | -4  | 10  | 10  | 10  |