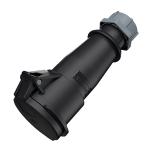

## **Connector AM-TOP®**

Part no. 2769

- screw terminals

- single part body cable gland and sealing strain relief and protection against kinking