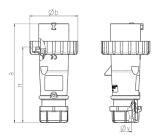

## Drawing

| Drawing                  | Amp.  | 16   |      |              | 32  |     |     |
|--------------------------|-------|------|------|--------------|-----|-----|-----|
| 2 MB 218                 | Poles | 3    | 4    | 5            | 3   | 4   | 5   |
| Dim. in mm               | a     | 142  | 144  | 147          | 186 | 186 | 180 |
|                          | b     | 70   | 78   | 87           | 94  | 94  | 101 |
|                          | n     | 109  | 111  | 114          | 145 | 145 | 138 |
|                          | у     | 14.5 | 16   | 16           | 22  | 22  | 22  |
| Terminal for cond. cross |       | 1    | 1    | 1            | 2.5 | 2.5 | 2.5 |
| section (mm²) minmax.    |       | -2.5 | —2.5 | <b>—</b> 2.5 | 6   | -6  | 6   |