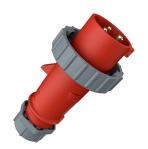

## Plug AM-TOP®

Part no. 279

- screw terminals

- single part body cable gland and sealing strain relief and protection against kinking

## Technical specifications

| Ampere                    | 16 A            |
|---------------------------|-----------------|
| Poles                     | 3 p             |
| Voltage                   | 400 V           |
| Clock position            | 9 h             |
| Hertz                     | 50-60 Hz        |
| Connection technology     | Screw terminals |
| Contact                   | standard        |
| Protection type           | IP 67           |
| Weight                    | 156 g           |
| Declaration of Conformity | VDE, EAC, CQC   |