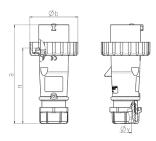

## Drawing

| Drawing                  | Amp.  |      | 16           |      |            | 32         |     |
|--------------------------|-------|------|--------------|------|------------|------------|-----|
| 2 MB 218                 | Poles | 3    | 4            | 5    | 3          | 4          | 5   |
| Dim. in mm               | a     | 142  | 144          | 147  | 186        | 186        | 180 |
|                          | b     | 70   | 78           | 87   | 94         | 94         | 101 |
|                          | n     | 109  | 111          | 114  | 145        | 145        | 138 |
|                          | у     | 14.5 | 16           | 16   | 22         | 22         | 22  |
| Terminal for cond. cross |       | 1    | 1            | 1    | 2.5        | 2.5        | 2.5 |
| section (mm²) minmax.    |       | -2.5 | <b>—</b> 2.5 | —2.5 | <u></u> -6 | <b>—</b> 6 | 6   |