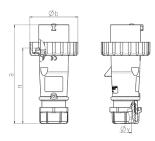

## Drawing

| Drawing                  | Amp.  |      | 16           |      |            | 32         |     |
|--------------------------|-------|------|--------------|------|------------|------------|-----|
| 2 MB 218                 | Poles | 3    | 4            | 5    | 3          | 4          | 5   |
| Dim. in mm               | a     | 142  | 144          | 147  | 186        | 186        | 180 |
|                          | b     | 70   | 78           | 87   | 94         | 94         | 101 |
|                          | n     | 109  | 111          | 114  | 145        | 145        | 138 |
|                          | у     | 14.5 | 16           | 16   | 22         | 22         | 22  |
| Terminal for cond. cross |       | 1    | 1            | 1    | 2.5        | 2.5        | 2.5 |
| section (mm²) minmax.    |       | -2.5 | <b>—</b> 2.5 | —2.5 | <u></u> -6 | <b>—</b> 6 | 6   |