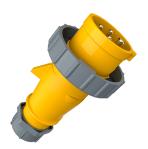

## Plug AM-TOP®

Part no. 292

- screw terminals

- single part body cable gland and sealing strain relief and protection against kinking

## Technical specifications

| Ampere                    | 32 A            |
|---------------------------|-----------------|
| Poles                     | 4 p             |
| Voltage                   | 110 V           |
| Clock position            | 4 h             |
| Hertz                     | 50-60 Hz        |
| Connection technology     | Screw terminals |
| Contact                   | standard        |
| Protection type           | IP 67           |
| Weight                    | 320 g           |
| Declaration of Conformity | EAC, CQC        |