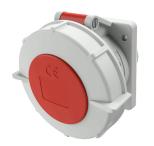

## Panel mounted socket

Part no. 2988

- screw terminals
- highly heat resistant contact carrier • •
  - nickel plated contacts
- straight

•

## **Technical specifications**

| Ampere                    | 32 A                                                          |
|---------------------------|---------------------------------------------------------------|
| Poles                     | 7 p                                                           |
| Voltage                   | 400 V                                                         |
| Clock position            | 6 h                                                           |
| Hertz                     | 50-60 Hz                                                      |
| Connection technology     | Screw terminals                                               |
| Contact                   | nickel plated contacts, highly heat resistant contact carrier |
| Protection type           | IP 67                                                         |
| Flange                    | 85x75 mm                                                      |
| Fixing hole               | 60x60 mm                                                      |
| Weight                    | 366 g                                                         |
| Declaration of Conformity | EAC                                                           |