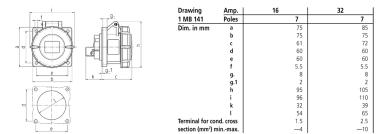

## Drawing

## **Technical specifications**

| Ampere                    | 32 A                                                          |
|---------------------------|---------------------------------------------------------------|
| Poles                     | 7 p                                                           |
| Voltage                   | 400 V                                                         |
| Clock position            | 6 h                                                           |
| Hertz                     | 50-60 Hz                                                      |
| Connection technology     | Screw terminals                                               |
| Contact                   | nickel plated contacts, highly heat resistant contact carrier |
| Protection type           | IP 67                                                         |
| Flange                    | 85x75 mm                                                      |
| Fixing hole               | 60x60 mm                                                      |
| Weight                    | 366 g                                                         |
| Declaration of Conformity | EAC                                                           |