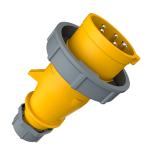

## Plug AM-TOP®

Part no. 298

- screw terminals

- single part body cable gland and sealing strain relief and protection against kinking

## Technical specifications

| Ampere                    | 32 A            |
|---------------------------|-----------------|
| Poles                     | 5 p             |
| Voltage                   | 110 V           |
| Clock position            | 4 h             |
| Hertz                     | 50-60 Hz        |
| Connection technology     | Screw terminals |
| Contact                   | standard        |
| Protection type           | IP 67           |
| Weight                    | 329 g           |
| Declaration of Conformity | EAC, CQC        |