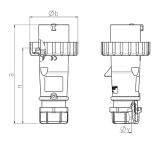

## Drawing

| Drawing                  | Amp.  | 16   |              |      | 32         |            |     |
|--------------------------|-------|------|--------------|------|------------|------------|-----|
| 2 MB 218                 | Poles | 3    | 4            | 5    | 3          | 4          | 5   |
| Dim. in mm               | a     | 142  | 144          | 147  | 186        | 186        | 180 |
|                          | b     | 70   | 78           | 87   | 94         | 94         | 101 |
|                          | n     | 109  | 111          | 114  | 145        | 145        | 138 |
|                          | у     | 14.5 | 16           | 16   | 22         | 22         | 22  |
| Terminal for cond. cross |       | 1    | 1            | 1    | 2.5        | 2.5        | 2.5 |
| section (mm²) minmax.    |       | -2.5 | <b>—</b> 2.5 | —2.5 | <u></u> -6 | <b>—</b> 6 | 6   |