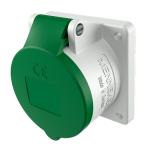

Panel mounted socket

Part no. 3055

screw terminals straight

•

## Technical specifications

| Ampere                    | 16 A            |
|---------------------------|-----------------|
| Poles                     | 3 p             |
| Voltage                   | 50-500 V        |
| Clock position            | 2 h             |
| Hertz                     | 300-500 Hz      |
| Connection technology     | Screw terminals |
| Contact                   | standard        |
| Protection type           | IP 44           |
| Flange                    | 75x75 mm        |
| Fixing hole               | 60x60 mm        |
| Weight                    | 137 g           |
| Declaration of Conformity | EAC, CQC        |