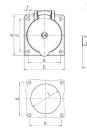

## Drawing

| Drawing                      | Amp.      | 16  |     |     | 32  |     |     |
|------------------------------|-----------|-----|-----|-----|-----|-----|-----|
| 1 MB 247                     | Poles     | 3   | 4   | 5   | 3   | 4   | 5   |
| Dim. in mm                   | а         | 75  | 75  | 75  | 75  | 75  | 75  |
|                              | b         | 75  | 75  | 75  | 75  | 75  | 75  |
|                              | c         | 53  | 53  | 55  | 64  | 64  | 65  |
|                              | d         | 60  | 60  | 60  | 60  | 60  | 60  |
|                              | е         | 60  | 60  | 60  | 60  | 60  | 60  |
|                              | f         | 5.5 | 5.5 | 5.5 | 5.5 | 5.5 | 5.5 |
|                              | g.        | 8   | 8   | 8   | 8   | 8   | 8   |
|                              | g.1       | 2   | 2   | 2   | 2   | 2   | 2   |
|                              | h         | 75  | 80  | 83  | 89  | 89  | 100 |
|                              | h1        |     | 6   | 8   | 11  | 11  | 12  |
|                              | k         | 31  | 32  | 32  | 39  | 39  | 39  |
|                              | 1         | 43  | 52  | 54  | 58  | 58  | 62  |
| Terminal for con             | id. cross | 1.5 | 1.5 | 1.5 | 2.5 | 2.5 | 2.5 |
| section (mm <sup>2</sup> ) m | inmax.    | -4  | -4  | -4  | -10 | —10 | -10 |