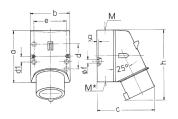

## Drawing

| Drawing          | Amp.     | p.   16                    |      |      | 32                         |       |       |
|------------------|----------|----------------------------|------|------|----------------------------|-------|-------|
| 2 MB 32          | Poles    | 3                          | 4    | 5    | 3                          | 4     | 5     |
| Dim. in mm       | a        | 87                         | 100  | 100  | 128                        | 128   | 128   |
|                  | b        | 64                         | 75   | 75   | 84                         | 84    | 84    |
|                  | c        | 93                         | 106  | 110  | 133                        | 133   | 135   |
|                  | d        | 40                         | _    | _    | _                          | _     | _     |
|                  | d1       | _                          | 10.5 | 10.5 | 11                         | 11    | 11    |
|                  | e        | 50.5                       | 59   | 59   | 68                         | 68    | 68    |
|                  | f        | 4,5                        | 5    | 5    | 5.3                        | 5.3   | 5.3   |
|                  | g.       | 4                          | 4    | 4    | 4                          | 4     | 4     |
|                  | h        | 122                        | 133  | 135  | 169                        | 169   | 170   |
|                  | M        | 20                         | 20   | 20   | 32                         | 32    | 32    |
|                  | M*       | 1x20 (blind) to be cut out |      |      | 2x25 (blind) to be cut out |       |       |
| Max. cable diam  | . (mm)   | 15                         | 15   | 15   | 18/25                      | 18/25 | 18/25 |
| Terminal for con | d. cross | 1                          | 1    | 1    | 2.5                        | 2.5   | 2.5   |
| section (mm²) m  | inmax.   | -2.5                       | -2.5 | -2.5 | 6                          | 6     | 6     |