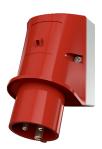

## Wall mounted inlet

Part no. 333

- · screw terminals
- enclosure base with stamped recess for quick cutting out

## Technical specifications

| Ampere                    | 16 A            |
|---------------------------|-----------------|
| Poles                     | 3 p             |
| Voltage                   | 400 V           |
| Clock position            | 9 h             |
| Hertz                     | 50-60 Hz        |
| Connection technology     | Screw terminals |
| Contact                   | standard        |
| Protection type           | IP 44           |
| Weight                    | 148 g           |
| Declaration of Conformity | EAC, CQC        |