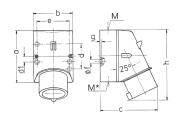

## Drawing

| Drawing            | Amp.  |                            | 16   |      |                            | 32    |       |
|--------------------|-------|----------------------------|------|------|----------------------------|-------|-------|
| 2 MB 32            | Poles | 3                          | 4    | 5    | 3                          | 4     | 5     |
| Dim. in mm         | a     | 87                         | 100  | 100  | 128                        | 128   | 128   |
|                    | b     | 64                         | 75   | 75   | 84                         | 84    | 84    |
|                    | c     | 93                         | 106  | 110  | 133                        | 133   | 135   |
|                    | d     | 40                         | _    | _    | _                          | _     | _     |
|                    | d1    | _                          | 10.5 | 10.5 | 11                         | 11    | 11    |
|                    | e     | 50.5                       | 59   | 59   | 68                         | 68    | 68    |
|                    | f     | 4,5                        | 5    | 5    | 5.3                        | 5.3   | 5.3   |
|                    | g.    | 4                          | 4    | 4    | 4                          | 4     | 4     |
|                    | h     | 122                        | 133  | 135  | 169                        | 169   | 170   |
|                    | M     | 20                         | 20   | 20   | 32                         | 32    | 32    |
|                    | M*    | 1x20 (blind) to be cut out |      |      | 2x25 (blind) to be cut out |       |       |
| Max. cable diam. ( | mm)   | 15                         | 15   | 15   | 18/25                      | 18/25 | 18/25 |
| Terminal for cond. | cross | 1                          | 1    | 1    | 2.5                        | 2.5   | 2.5   |
| section (mm²) min. | -max. | -2.5                       | -2.5 | -2.5 | 6                          | -6    | 6     |