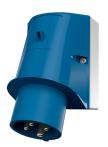

## Wall mounted phase inverter inlet

Part no. 3342

screw terminals

## Technical specifications

| Ampere                    | 16 A            |
|---------------------------|-----------------|
| Poles                     | 4 p             |
| Voltage                   | 230 V           |
| Clock position            | 9 h             |
| Hertz                     | 50-60 Hz        |
| Connection technology     | Screw terminals |
| Contact                   | standard        |
| Protection type           | IP 44           |
| Weight                    | 241 g           |
| Declaration of Conformity | EAC             |