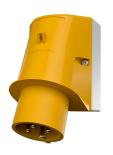

Wall mounted inlet

Part no. 334

- screw terminals
- enclosure base with stamped recess for quick cutting out

## Technical specifications

| Ampere                    | 16 A            |
|---------------------------|-----------------|
| Poles                     | 4 p             |
| Voltage                   | 110 V           |
| Clock position            | 4 h             |
| Hertz                     | 50-60 Hz        |
| Connection technology     | Screw terminals |
| Contact                   | standard        |
| Protection type           | IP 44           |
| Weight                    | 237 g           |
| Declaration of Conformity | EAC, CQC        |