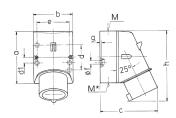

## Drawing

| Drawing                       | Amp.     |                            | 16   |      |                            | 32    |       |
|-------------------------------|----------|----------------------------|------|------|----------------------------|-------|-------|
| 2 MB 32                       | Poles    | 3                          | 4    | 5    | 3                          | 4     | 5     |
| Dim. in mm                    | а        | 87                         | 100  | 100  | 128                        | 128   | 128   |
|                               | b        | 64                         | 75   | 75   | 84                         | 84    | 84    |
|                               | c        | 93                         | 106  | 110  | 133                        | 133   | 135   |
|                               | d        | 40                         | _    | _    | -                          | _     | _     |
|                               | d1       | - 1                        | 10.5 | 10.5 | 11                         | 11    | 11    |
|                               | e        | 50.5                       | 59   | 59   | 68                         | 68    | 68    |
|                               | f        | 4,5                        | 5    | 5    | 5.3                        | 5.3   | 5.3   |
|                               | g.       | 4                          | 4    | 4    | 4                          | 4     | 4     |
|                               | h        | 122                        | 133  | 135  | 169                        | 169   | 170   |
|                               | M        | 20                         | 20   | 20   | 32                         | 32    | 32    |
|                               | M*       | 1x20 (blind) to be cut out |      |      | 2x25 (blind) to be cut out |       |       |
| Max. cable diam. (mm)         |          | 15                         | 15   | 15   | 18/25                      | 18/25 | 18/25 |
| Terminal for cond             | l. cross | 1                          | 1    | 1    | 2.5                        | 2.5   | 2.5   |
| section (mm <sup>2</sup> ) mi | nmax.    | -2.5                       | -2.5 | -2.5 | -6                         | —6    | 6     |