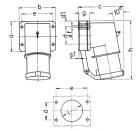

## Drawing

| 2 MB 43                  | Poles | 4    | 5    | 3   | 4   | 5   |
|--------------------------|-------|------|------|-----|-----|-----|
| Dim. in mm               | a     | 85   | 85   | 75  | 75  | 75  |
|                          | b     | 85   | 85   | 90  | 90  | 90  |
|                          | c     | 104  | 106  | 115 | 115 | 117 |
|                          | d     | 64   | 64   | 45  | 45  | 45  |
|                          | d1    | 10   | 10   | 13  | 13  | 13  |
|                          | e     | 64   | 64   | 78  | 78  | 78  |
|                          | f     | 5.5  | 5.5  | 5.5 | 5.5 | 5.5 |
|                          | g.    | 27   | 27   | 27  | 27  | 27  |
|                          | g.1   | 2    | 2    | 1   | 1   | 1   |
|                          | h     | 140  | 140  | 150 | 150 | 150 |
|                          | - 1   | 50   | 50   | 55  | 55  | 55  |
| Terminal for cond. cross |       | 1    | 1    | 2.5 | 2.5 | 2.5 |
| section (mm²) minmax.    |       | —2.5 | -2.5 | 6   | -6  | 6   |