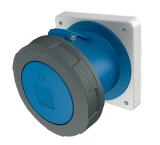

Panel mounted socket

Part no. 3380

- screw terminals
- X-CONTACT
- straight

•

•

•

products with pilot contact on request

## **Technical specifications**

| Ampere                    | 125 A           |
|---------------------------|-----------------|
| Poles                     | 3 p             |
| Voltage                   | 230 V           |
| Clock position            | 6 h             |
| Hertz                     | 50-60 Hz        |
| Connection technology     | Screw terminals |
| Contact                   | X-CONTACT®      |
| Protection type           | IP 67           |
| Flange                    | 130x130 mm      |
| Fixing hole               | 104x104 mm      |
| Weight                    | 1001 g          |
| Declaration of Conformity | VDE, EAC, CQC   |