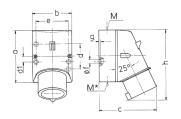

## Drawing

| Drawing          | Amp.     | o.   16                    |      | 32   |                            |       |       |
|------------------|----------|----------------------------|------|------|----------------------------|-------|-------|
| 2 MB 32          | Poles    | 3                          | 4    | 5    | 3                          | 4     | 5     |
| Dim. in mm       | a        | 87                         | 100  | 100  | 128                        | 128   | 128   |
|                  | b        | 64                         | 75   | 75   | 84                         | 84    | 84    |
|                  | c        | 93                         | 106  | 110  | 133                        | 133   | 135   |
|                  | d        | 40                         | _    | _    | _                          | _     | _     |
|                  | d1       | _                          | 10.5 | 10.5 | 11                         | 11    | 11    |
|                  | e        | 50.5                       | 59   | 59   | 68                         | 68    | 68    |
|                  | f        | 4,5                        | 5    | 5    | 5.3                        | 5.3   | 5.3   |
|                  | g.       | 4                          | 4    | 4    | 4                          | 4     | 4     |
|                  | h        | 122                        | 133  | 135  | 169                        | 169   | 170   |
|                  | M        | 20                         | 20   | 20   | 32                         | 32    | 32    |
|                  | M*       | 1x20 (blind) to be cut out |      |      | 2x25 (blind) to be cut out |       |       |
| Max. cable diam  | n. (mm)  | 15                         | 15   | 15   | 18/25                      | 18/25 | 18/25 |
| Terminal for con | d. cross | 1                          | 1    | 1    | 2.5                        | 2.5   | 2.5   |
| section (mm²) m  | inmax.   | -2.5                       | -2.5 | -2.5 | 6                          | 6     | 6     |