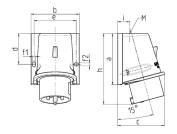

## Drawing

| Drawing    | Amp.  | 16     |        | l      | 32     |        |
|------------|-------|--------|--------|--------|--------|--------|
| 2 MB 221   | Poles | 4      | 5      | 3      | 4      | 5      |
| Dim. in mm | а     | 92.5   | 92.5   | 102    | 102    | 102    |
|            | b     | 87     | 87     | 94     | 94     | 94     |
|            | c     | 84.5   | 84.5   | 94     | 94     | 94     |
|            | d     | 55.5   | 55.5   | 62     | 62     | 62     |
|            | e     | 76     | 76     | 84     | 84     | 84     |
|            | f1    | 5.3    | 5.3    | 5.3    | 5.3    | 5.3    |
|            | f2    | 5.3    | 5.3    | 5.3    | 5.3    | 5.3    |
|            | h     | 128    | 128    | 146    | 146    | 146    |
|            | i     | 21.5   | 21.5   | 26     | 26     | 26     |
|            | М     | 25x1 5 | 25x1 5 | 25x1 5 | 25x1.5 | 32x1 5 |