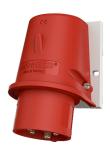

## Wall mounted phase inverter inlet

Part no. 3517

- screw terminals
- external fixing
- hinged lid for retrofit see accessories

## **Technical specifications**

| Ampere                    | 16 A            |
|---------------------------|-----------------|
| Poles                     | 5 p             |
| Voltage                   | 400 V           |
| Clock position            | 6 h             |
| Hertz                     | 50-60 Hz        |
| Connection technology     | Screw terminals |
| Contact                   | standard        |
| Protection type           | IP 44           |
| Weight                    | 215 g           |
| Declaration of Conformity | EAC             |