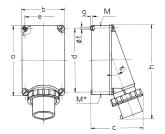

## Drawing

| Drawing                  | Amp.  | 63    |       |       | 125 |       |  |
|--------------------------|-------|-------|-------|-------|-----|-------|--|
| 2 MB 36                  | Poles | 3     | 4     | 5     | 4   | 5     |  |
| Dim. in mm               | 8     | 170   | 170   | 170   | 264 | 264   |  |
|                          | b     | 118   | 118   | 118   | 163 | 163   |  |
|                          | с     | 171   | 171   | 171   | 205 | 205   |  |
|                          | d     | 134.5 | 134.5 | 134.5 | 240 | 240   |  |
|                          | e     | 103   | 103   | 103   | 140 | 140   |  |
|                          | f     | 6,1   | 6,1   | 6,1   | 8,1 | 8,1   |  |
|                          | g.    | 6     | 6     | 6     | 8   | 8     |  |
|                          | h     | 250   | 250   | 250   | 355 | 355   |  |
|                          | M     | 40    | 40    | 40    | 50  | 50    |  |
|                          | M*    | 2x40  | 2x40  | 2x40  | 50  | 50    |  |
|                          | α     | 25°   | 25°   | 25°   | 20  | ° 20° |  |
| Max. cable diam. (mm)    |       | 27    | 27    | 27    | 38  | 38    |  |
| Terminal for cond. cross |       | 6     | 6     | 6     | 16  | 16    |  |
| section (mmi) min mov    |       | 1.0   | 1.0   | 4.0   | 20  | 20    |  |