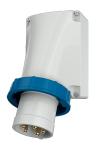

## Wall mounted inlet

Part no. 360

- · screw terminals
- for a suitable watertight protective cover see part no. 40434

## Technical specifications

| Ampere                    | 63 A            |
|---------------------------|-----------------|
| Poles                     | 5 p             |
| Voltage                   | 230 V           |
| Clock position            | 9 h             |
| Hertz                     | 50-60 Hz        |
| Connection technology     | Screw terminals |
| Contact                   | standard        |
| Protection type           | IP 67           |
| Weight                    | 931 g           |
| Declaration of Conformity | EAC, CQC        |