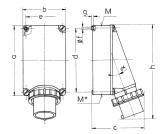

## Drawing

| Drawing                  | Amp.    | 63    |       |       | 125 |       |  |
|--------------------------|---------|-------|-------|-------|-----|-------|--|
| 2 MB 36                  | Poles   | 3     | 4     | 5     | 4   | 5     |  |
| Dim. in mm               | 8       | 170   | 170   | 170   | 264 | 264   |  |
|                          | b       | 118   | 118   | 118   | 163 | 163   |  |
|                          | с       | 171   | 171   | 171   | 205 | 205   |  |
|                          | d       | 134.5 | 134.5 | 134.5 | 240 | 240   |  |
|                          | e       | 103   | 103   | 103   | 140 | 140   |  |
|                          | f       | 6,1   | 6,1   | 6,1   | 8,1 | 8,1   |  |
|                          | g.      | 6     | 6     | 6     | 8   | 8     |  |
|                          | h       | 250   | 250   | 250   | 355 | 355   |  |
|                          | M       | 40    | 40    | 40    | 50  | 50    |  |
|                          | M*      | 2x40  | 2x40  | 2x40  | 50  | 50    |  |
|                          | α       | 25°   | 25°   | 25°   | 20  | ° 20° |  |
| Max. cable dian          | n. (mm) | 27    | 27    | 27    | 38  | 38    |  |
| Terminal for cond. cross |         | 6     | 6     | 6     | 16  | 16    |  |
| section (mm²) n          | ala man | 1.0   | 1.0   | 4.0   | 20  | 2.5   |  |