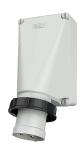

## Wall mounted inlet

Part no. 365

· screw terminals

## Technical specifications

| Ampere                    | 125 A           |
|---------------------------|-----------------|
| Poles                     | 4 p             |
| Voltage                   | 500 V           |
| Clock position            | 7 h             |
| Hertz                     | 50-60 Hz        |
| Connection technology     | Screw terminals |
| Contact                   | standard        |
| Protection type           | IP 67           |
| Weight                    | 2061 g          |
| Declaration of Conformity | EAC, CQC        |