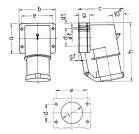

## Drawing

| 2 MB 43                  | Poles | 4    | 5    | 3   | 4   | 5   |
|--------------------------|-------|------|------|-----|-----|-----|
| Dim. in mm               | a     | 85   | 85   | 75  | 75  | 75  |
|                          | b     | 85   | 85   | 90  | 90  | 90  |
|                          | c     | 104  | 106  | 115 | 115 | 117 |
|                          | d     | 64   | 64   | 45  | 45  | 45  |
|                          | d1    | 10   | 10   | 13  | 13  | 13  |
|                          | e     | 64   | 64   | 78  | 78  | 78  |
|                          | f     | 5.5  | 5.5  | 5.5 | 5.5 | 5.5 |
|                          | g.    | 27   | 27   | 27  | 27  | 27  |
|                          | g.1   | 2    | 2    | 1   | 1   | 1   |
|                          | h     | 140  | 140  | 150 | 150 | 150 |
|                          | 1     | 50   | 50   | 55  | 55  | 55  |
| Terminal for cond. cross |       | 1    | 1    | 2.5 | 2.5 | 2.5 |
| section (mm²) minmax.    |       | —2.5 | -2.5 | 6   | -6  | 6   |