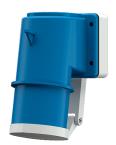

## Panel mounted phase inverter inlet

Part no. 3717

- screw terminals
- with hinged lid

## Technical specifications

| Ampere                    | 32 A            |
|---------------------------|-----------------|
| Poles                     | 5 p             |
| Voltage                   | 230 V           |
| Clock position            | 9 h             |
| Hertz                     | 50-60 Hz        |
| Connection technology     | Screw terminals |
| Contact                   | standard        |
| Protection type           | IP 44           |
| Weight                    | 362 g           |
| Declaration of Conformity | EAC             |