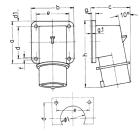

## Drawing

| Drawing                  | Amp.  | 16   |      | 32  |     |     |
|--------------------------|-------|------|------|-----|-----|-----|
| 2 MB 73                  | Poles | 4    | 5    | 3   | 4   | 5   |
| Dim. in mm               | a     | 85   | 85   | 75  | 75  | 75  |
|                          | b     | 85   | 85   | 90  | 90  | 90  |
|                          | c     | 75   | 79   | 87  | 87  | 90  |
|                          | d     | 64   | 64   | 45  | 45  | 45  |
|                          | d1    | 10   | 10   | 13  | 13  | 13  |
|                          | e     | 64   | 64   | 78  | 78  | 78  |
|                          | f     | 5.5  | 5.5  | 5.5 | 5.5 | 5.5 |
|                          | g.    | 6    | 6    | 6   | 6   | 6   |
|                          | g.1   | 2    | 2    | 2   | 2   | 2   |
|                          | h     | 129  | 129  | 137 | 137 | 138 |
|                          | - 1   | 50   | 50   | 55  | 55  | 55  |
| Terminal for cond. cross |       | 1    | 1    | 2.5 | 2.5 | 2.5 |
| section (mm²) min -may   |       | _2 5 | -2.5 | _6  | -6  | -6  |