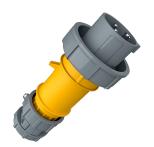

## Plug PowerTOP®

Part no. 3794

- screw terminals
- highly heat resistant contact carrier
- nickel plated contacts
- cable gland and external cable grip