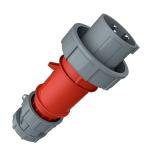

## Plug PowerTOP®

Part no. 3799

- screw terminals
- highly heat resistant contact carrier
- nickel plated contacts
- cable gland and external cable grip