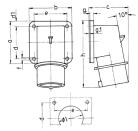

## Drawing

| 2 MB 73                  | Poles | 4    | 5    | 3   | 4   | 5   |
|--------------------------|-------|------|------|-----|-----|-----|
| Dim. in mm               | a     | 85   | 85   | 75  | 75  | 75  |
|                          | b     | 85   | 85   | 90  | 90  | 90  |
|                          | c     | 75   | 79   | 87  | 87  | 90  |
|                          | d     | 64   | 64   | 45  | 45  | 45  |
|                          | d1    | 10   | 10   | 13  | 13  | 13  |
|                          | e     | 64   | 64   | 78  | 78  | 78  |
|                          | f     | 5.5  | 5.5  | 5.5 | 5.5 | 5.5 |
|                          | g.    | 6    | 6    | 6   | 6   | 6   |
|                          | g.1   | 2    | 2    | 2   | 2   | 2   |
|                          | h     | 129  | 129  | 137 | 137 | 138 |
|                          | 1     | 50   | 50   | 55  | 55  | 55  |
| Terminal for cond. cross |       | 1    | 1    | 2.5 | 2.5 | 2.5 |
| section (mm²) minmax.    |       | -2.5 | -2.5 | 6   | -6  | 6   |