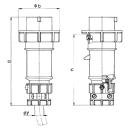

## Drawing

| Drawing                  | Amp.    |      | 16   |      |      | 32   |      |
|--------------------------|---------|------|------|------|------|------|------|
| 2 MB 171                 | Poles   | 3    | 4    | 5    | 3    | 4    | 5    |
| Dim. in mm               | a       | 162  | 172  | 186  | 199  | 199  | 213  |
|                          | b       | 71   | 79   | 89   | 95   | 95   | 102  |
|                          | n       | 129  | 139  | 152  | 157  | 157  | 172  |
|                          | у       | 19   | 19   | 22   | 24.5 | 24.5 | 28.5 |
| Terminal for cond. cross |         | 1    | 1    | 1    | 2.5  | 2.5  | 2.5  |
| section (mm²) n          | ninmax. | -2.5 | —2.5 | —2.5 | 6    | -6   | -6   |
|                          |         |      |      |      |      |      |      |