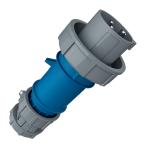

## Plug PowerTOP®

Part no. 3830

- screw terminals
- highly heat resistant contact carrier • •
  - nickel plated contacts
- cable gland and external cable grip

## **Technical specifications**

| Ampere                    | 32 A                                                          |
|---------------------------|---------------------------------------------------------------|
| Poles                     | 3 p                                                           |
| Voltage                   | 230 V                                                         |
| Clock position            | 6 h                                                           |
| Hertz                     | 50-60 Hz                                                      |
| Connection technology     | Screw terminals                                               |
| Contact                   | highly heat resistant contact carrier, nickel plated contacts |
| Protection type           | IP 67                                                         |
| Weight                    | 307 g                                                         |
| Declaration of Conformity | VDE, EAC, CQC                                                 |