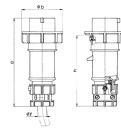

## Drawing

| Amp.                               | 16                                     |                                                     |                                                                       | 32                                                                                      |                                                                                                               |                                                                                                                                    |
|------------------------------------|----------------------------------------|-----------------------------------------------------|-----------------------------------------------------------------------|-----------------------------------------------------------------------------------------|---------------------------------------------------------------------------------------------------------------|------------------------------------------------------------------------------------------------------------------------------------|
| Poles                              | 3                                      | 4                                                   | 5                                                                     | 3                                                                                       | 4                                                                                                             | 5                                                                                                                                  |
| а                                  | 162                                    | 172                                                 | 186                                                                   | 199                                                                                     | 199                                                                                                           | 213                                                                                                                                |
| b                                  | 71                                     | 79                                                  | 89                                                                    | 95                                                                                      | 95                                                                                                            | 102                                                                                                                                |
| n                                  | 129                                    | 139                                                 | 152                                                                   | 157                                                                                     | 157                                                                                                           | 172                                                                                                                                |
| у                                  | 19                                     | 19                                                  | 22                                                                    | 24.5                                                                                    | 24.5                                                                                                          | 28.5                                                                                                                               |
| Terminal for cond. cross           |                                        | 1                                                   | 1                                                                     | 2.5                                                                                     | 2.5                                                                                                           | 2.5                                                                                                                                |
| section (mm <sup>2</sup> ) minmax. |                                        | -2.5                                                | -2.5                                                                  | 6                                                                                       | —6                                                                                                            | —6                                                                                                                                 |
|                                    |                                        |                                                     |                                                                       |                                                                                         |                                                                                                               |                                                                                                                                    |
|                                    | Poles<br>a<br>b<br>n<br>y<br>nd. cross | Poles 3   a 162   b 71   n 129   y 19   nd. cross 1 | Poles 3 4   a 162 172   b 71 79   n 129 139   y 19 19   nd. cross 1 1 | Poles 3 4 5   a 162 172 186   b 71 79 89   n 129 139 152   y 19 19 22   nd. cross 1 1 1 | Poles 3 4 5 3   a 162 172 186 199   b 71 79 89 95   n 129 139 152 157   y 19 19 22 24.5   nd. cross 1 1 1 2.5 | Poles 3 4 5 3 4   a 162 172 186 199 199   b 71 79 89 95 95   n 129 139 152 157 157   y 19 19 22 24.5 24.5   nd.cross 1 1 1 2.5 2.5 |