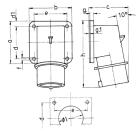

## Drawing

| 2 MB 73                  | Poles | 4    | 5    | 3   | 4   | 5   |
|--------------------------|-------|------|------|-----|-----|-----|
| Dim. in mm               | a     | 85   | 85   | 75  | 75  | 75  |
|                          | b     | 85   | 85   | 90  | 90  | 90  |
|                          | c     | 75   | 79   | 87  | 87  | 90  |
|                          | d     | 64   | 64   | 45  | 45  | 45  |
|                          | d1    | 10   | 10   | 13  | 13  | 13  |
|                          | e     | 64   | 64   | 78  | 78  | 78  |
|                          | f     | 5.5  | 5.5  | 5.5 | 5.5 | 5.5 |
|                          | g.    | 6    | 6    | 6   | 6   | 6   |
|                          | g.1   | 2    | 2    | 2   | 2   | 2   |
|                          | h     | 129  | 129  | 137 | 137 | 138 |
|                          | - 1   | 50   | 50   | 55  | 55  | 55  |
| Terminal for cond. cross |       | 1    | 1    | 2.5 | 2.5 | 2.5 |
| section (mm²) minmax.    |       | -2.5 | -2.5 | 6   | -6  | -6  |