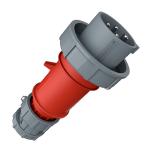

## Plug PowerTOP®

Part no. 3841

- screw terminals
- highly heat resistant contact carrier
- nickel plated contacts
- cable gland and external cable grip