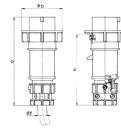

## Drawing

| Amp.                               | 16                                     |                                                     |                                                                       | 32                                                                                      |                                                                                                               |                                                                                                                                    |
|------------------------------------|----------------------------------------|-----------------------------------------------------|-----------------------------------------------------------------------|-----------------------------------------------------------------------------------------|---------------------------------------------------------------------------------------------------------------|------------------------------------------------------------------------------------------------------------------------------------|
| Poles                              | 3                                      | 4                                                   | 5                                                                     | 3                                                                                       | 4                                                                                                             | 5                                                                                                                                  |
| а                                  | 162                                    | 172                                                 | 186                                                                   | 199                                                                                     | 199                                                                                                           | 213                                                                                                                                |
| b                                  | 71                                     | 79                                                  | 89                                                                    | 95                                                                                      | 95                                                                                                            | 102                                                                                                                                |
| n                                  | 129                                    | 139                                                 | 152                                                                   | 157                                                                                     | 157                                                                                                           | 172                                                                                                                                |
| у                                  | 19                                     | 19                                                  | 22                                                                    | 24.5                                                                                    | 24.5                                                                                                          | 28.5                                                                                                                               |
| Terminal for cond. cross           |                                        | 1                                                   | 1                                                                     | 2.5                                                                                     | 2.5                                                                                                           | 2.5                                                                                                                                |
| section (mm <sup>2</sup> ) minmax. |                                        | -2.5                                                | -2.5                                                                  | 6                                                                                       | —6                                                                                                            | —6                                                                                                                                 |
|                                    |                                        |                                                     |                                                                       |                                                                                         |                                                                                                               |                                                                                                                                    |
|                                    | Poles<br>a<br>b<br>n<br>y<br>nd. cross | Poles 3   a 162   b 71   n 129   y 19   nd. cross 1 | Poles 3 4   a 162 172   b 71 79   n 129 139   y 19 19   nd. cross 1 1 | Poles 3 4 5   a 162 172 186   b 71 79 89   n 129 139 152   y 19 19 22   nd. cross 1 1 1 | Poles 3 4 5 3   a 162 172 186 199   b 71 79 89 95   n 129 139 152 157   y 19 19 22 24.5   nd. cross 1 1 1 2.5 | Poles 3 4 5 3 4   a 162 172 186 199 199   b 71 79 89 95 95   n 129 139 152 157 157   y 19 19 22 24.5 24.5   nd.cross 1 1 1 2.5 2.5 |