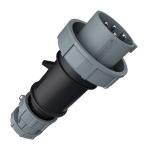

## Plug PowerTOP®

Part no. 3842

- screw terminals
- highly heat resistant contact carrier • •
  - nickel plated contacts
- cable gland and external cable grip

## **Technical specifications**

| Ampere                    | 32 A                                                          |
|---------------------------|---------------------------------------------------------------|
| Poles                     | 4 p                                                           |
| Voltage                   | 500 V                                                         |
| Clock position            | 7 h                                                           |
| Hertz                     | 50-60 Hz                                                      |
| Connection technology     | Screw terminals                                               |
| Contact                   | highly heat resistant contact carrier, nickel plated contacts |
| Protection type           | IP 67                                                         |
| Weight                    | 324 g                                                         |
| Declaration of Conformity | VDE, EAC, CQC                                                 |