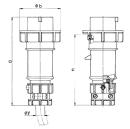

## Drawing

| Drawing                  | Amp.    |      | 16   |      |      | 32   |      |
|--------------------------|---------|------|------|------|------|------|------|
| 2 MB 171                 | Poles   | 3    | 4    | 5    | 3    | 4    | 5    |
| Dim. in mm               | a       | 162  | 172  | 186  | 199  | 199  | 213  |
|                          | b       | 71   | 79   | 89   | 95   | 95   | 102  |
|                          | n       | 129  | 139  | 152  | 157  | 157  | 172  |
|                          | у       | 19   | 19   | 22   | 24.5 | 24.5 | 28.5 |
| Terminal for cond. cross |         | 1    | 1    | 1    | 2.5  | 2.5  | 2.5  |
| section (mm²) m          | ninmax. | -2.5 | —2.5 | —2.5 | 6    | -6   | -6   |
|                          |         |      |      |      |      |      |      |