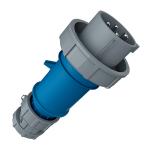

## Plug PowerTOP®

Part no. 3844

- screw terminals
- highly heat resistant contact carrier
- nickel plated contacts
- cable gland and external cable grip

## Technical specifications

| Ampere                    | 32 A                                                          |
|---------------------------|---------------------------------------------------------------|
| Poles                     | 4 p                                                           |
| Voltage                   | 230 V                                                         |
| Clock position            | 9 h                                                           |
| Hertz                     | 50-60 Hz                                                      |
| Connection technology     | Screw terminals                                               |
| Contact                   | highly heat resistant contact carrier, nickel plated contacts |
| Protection type           | IP 67                                                         |
| Weight                    | 324 g                                                         |
| Declaration of Conformity | EAC, CQC                                                      |