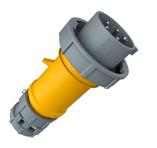

## Plug PowerTOP®

Part no. 3851

- screw terminals
- highly heat resistant contact carrier • •
  - nickel plated contacts
- cable gland and external cable grip

## **Technical specifications**

| Ampere                    | 32 A                                                          |
|---------------------------|---------------------------------------------------------------|
| Poles                     | 5 p                                                           |
| Voltage                   | 110 V                                                         |
| Clock position            | 4 h                                                           |
| Hertz                     | 50-60 Hz                                                      |
| Connection technology     | Screw terminals                                               |
| Contact                   | highly heat resistant contact carrier, nickel plated contacts |
| Protection type           | IP 67                                                         |
| Weight                    | 428 g                                                         |
| Declaration of Conformity | EAC, CQC                                                      |