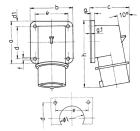

## Drawing

| 2 MB 73                  | Poles | 4    | 5    | 3   | 4   | 5   |
|--------------------------|-------|------|------|-----|-----|-----|
| Dim. in mm               | a     | 85   | 85   | 75  | 75  | 75  |
|                          | b     | 85   | 85   | 90  | 90  | 90  |
|                          | c     | 75   | 79   | 87  | 87  | 90  |
|                          | d     | 64   | 64   | 45  | 45  | 45  |
|                          | d1    | 10   | 10   | 13  | 13  | 13  |
|                          | e     | 64   | 64   | 78  | 78  | 78  |
|                          | f     | 5.5  | 5.5  | 5.5 | 5.5 | 5.5 |
|                          | g.    | 6    | 6    | 6   | 6   | 6   |
|                          | g.1   | 2    | 2    | 2   | 2   | 2   |
|                          | h     | 129  | 129  | 137 | 137 | 138 |
|                          | 1     | 50   | 50   | 55  | 55  | 55  |
| Terminal for cond. cross |       | 1    | 1    | 2.5 | 2.5 | 2.5 |
| section (mm²) minmax.    |       | -2.5 | -2.5 | 6   | -6  | 6   |